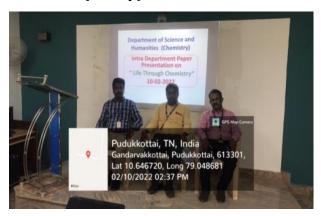

## Report of "Intra Department Paper Presentation on Life Through Chemistry"

Date: 10.02.2022 Venue: Smart class Room

The Department of Chemistry, Kings College of Engineering organised "Intra **Department Paper** Presentation" on 10<sup>th</sup> February 2022. Dr.S.Udayakumar, AP Gr.III / Chemistry welcomed the gathering. The programme was inaugurated by **Dr.V.Suresh Kumar**, HoD / S&H. In his inaugural address he appreciated the students for their active participation, also he encouraged the students to participate in the events organized by other colleges. Finally Dr.P.Saravanan AP Gr III / Chemistry delivered the vote of thanks.

**Inauguration** 

Felicitation by Dr.V.Sureshkumar HoD S&H

Welcome address by Dr.S.Udayakumar

Paper presentation by students

Paper presentation by students

Paper presentation by students

Paper presentation by students